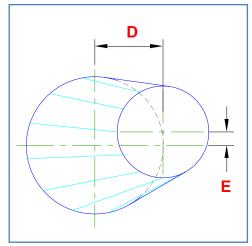

## **Oblique Cone - Offset in two directions**

An oblique cone when the height and the X and Y offset distances are known.

| Dimension | Description   | Your dimension |
|-----------|---------------|----------------|
| A         | Base Diameter |                |
| В         | Top Diameter  |                |
| С         | Height        |                |
| D         | Offset X      |                |
| E         | Offset Y      |                |