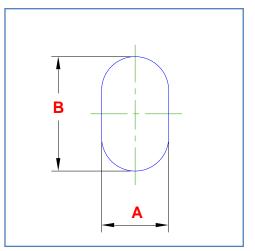

## Oval Cylinder - Full

An oval cylinder with square, parallel ends.

| Dimension | Description | Your dimension |
|-----------|-------------|----------------|
| Α         | Oval Width  |                |
| В         | Oval Length |                |
| С         | Height      |                |