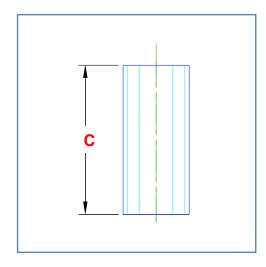

## Oval Cylinder - Full

An oval cylinder with square, parallel ends.

| Dimension | Description | Your dimension |
|-----------|-------------|----------------|
| Α         | Oval Width  |                |
| В         | Oval Length |                |
| С         | Height      |                |