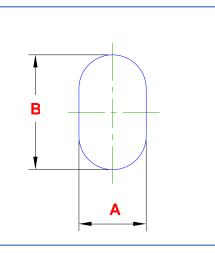

## **Oval Cylinder - Top truncated - Type 1**

An oval cylinder cut by a single cutting plane across the oval.

| Dimension | Description             | Your dimension |
|-----------|-------------------------|----------------|
| Α         | Oval Width              |                |
| В         | Oval Length             |                |
| С         | Height (on center line) |                |
| D         | Cutting Plane Angle     |                |