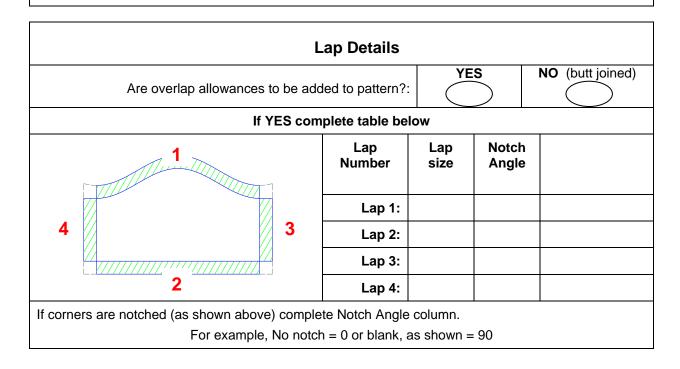

| Other Settings        |                                   |                                      |  |  |  |
|-----------------------|-----------------------------------|--------------------------------------|--|--|--|
| Number of press lines |                                   | Number divisible by 4 (default = 24) |  |  |  |
| Join Options (1       | Join Options (Tick one):          |                                      |  |  |  |
|                       | One part - Joined on the fl       | at.                                  |  |  |  |
|                       | One part - Joined on the ra       | adius.                               |  |  |  |
|                       | Two parts - Joined on the flat.   |                                      |  |  |  |
|                       | Two parts - Joined on the radius. |                                      |  |  |  |