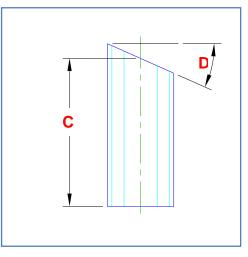

## **Oval Cylinder - Top truncated - Type 1**

An oval cylinder cut by a single cutting plane across the oval.

| Dimension | Description             | Your dimension |
|-----------|-------------------------|----------------|
| Α         | Oval Width              |                |
| В         | Oval Length             |                |
| С         | Height (on center line) |                |
| D         | Cutting Plane Angle     |                |