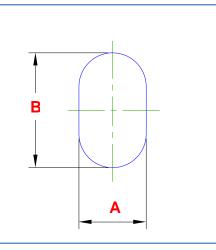

## **Oval Cylinder - Top truncated - Type 2**

An oval cylinder cut by a single cutting plane along the oval.

| Dimension | Description             | Your dimension |
|-----------|-------------------------|----------------|
| Α         | Oval Width              |                |
| В         | Oval Length             |                |
| С         | Height (on center line) |                |
| D         | Cutting Plane Angle     |                |