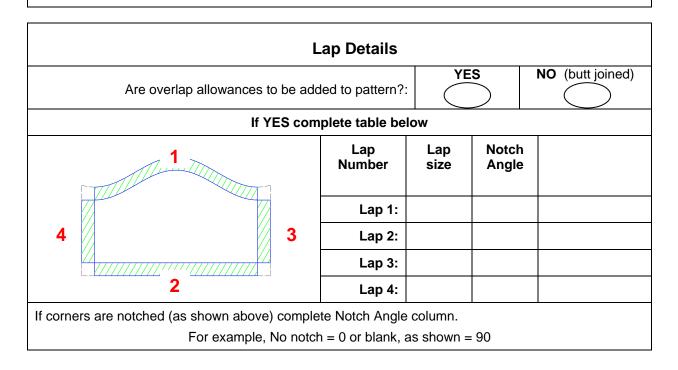

ther information contact details are at <a href="www.plate-n-sheet.com.au">www.plate-n-sheet.com.au</a>.Oval\_Cylinder\_Single\_Top\_2.docx (11/13/2012 12:05 PM)Page 1 of 2

| Client Name:                                                                      |               | Contact Phone:    |  |
|-----------------------------------------------------------------------------------|---------------|-------------------|--|
| Date:                                                                             | This item ID: | References PO No: |  |
| Authorised by:                                                                    |               | Signature:        |  |
| Purchase order to show quantities and date required. PO to reference This Item ID |               |                   |  |



| Other Settings        |                                   |                                      |  |  |  |
|-----------------------|-----------------------------------|--------------------------------------|--|--|--|
| Number of press lines |                                   | Number divisible by 4 (default = 24) |  |  |  |
| Join Options (1       | Join Options (Tick one):          |                                      |  |  |  |
|                       | One part - Joined on the fl       | at.                                  |  |  |  |
|                       | One part - Joined on the ra       | adius.                               |  |  |  |
|                       | Two parts - Joined on the flat.   |                                      |  |  |  |
|                       | Tw