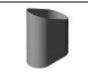

## **Oval Cylinder - Top truncated - Type 2**

An oval cylinder cut by a single cutting plane along the oval.

| Dimension | Description             | Your dimension |
|-----------|-------------------------|----------------|
| Α         | Oval Width              |                |
| В         | Oval Length             |                |
| С         | Height (on center line) |                |
| D         | Cutting Plane Angle     |                |