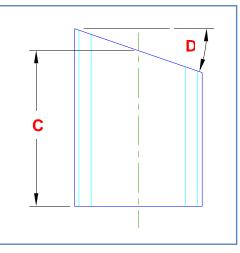

## **Oval Cylinder - Top truncated - Type 2**

An oval cylinder cut by a single cutting plane along the oval.

| Dimension | Description             | Your dimension |
|-----------|-------------------------|----------------|
| Α         | Oval Width              |                |
| В         | Oval Length             |                |
| С         | Height (on center line) |                |
| D         | Cutting Plane Angle     |                |