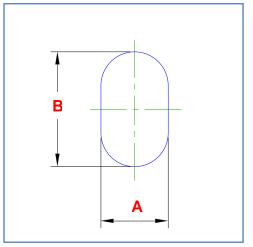

## Oval Cylinder - Top and Base truncated - Type 2

An oval cylinder cut by two cutting plane along the oval.

| Dimension | Description              | Your dimension |
|-----------|--------------------------|----------------|
| A         | Oval Width               |                |
| В         | Oval Length              |                |
| С         | Height (on center line)  |                |
| D         | Top Cutting Plane Angle  |                |
| E         | Base Cutting Plane Angle |                |