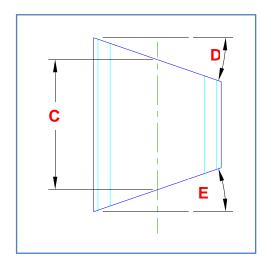

## Oval Cylinder - Top and Base truncated - Type 2

An oval cylinder cut by two cutting plane along the oval.

| Dimension | Description              | Your dimension |
|-----------|--------------------------|----------------|
| A         | Oval Width               |                |
| В         | Oval Length              |                |
| С         | Height (on center line)  |                |
| D         | Top Cutting Plane Angle  |                |
| E         | Base Cutting Plane Angle |                |