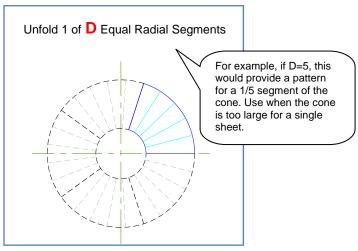

## **Right Cone Frustum - Top Diameter and Height**

A simple right cone frustum with a perpendicular axis, defined by the base diameter, top diameter and the cutting plane height.

| Dimension | Description                     | Your dimension |
|-----------|---------------------------------|----------------|
| A         | Base Diameter                   |                |
| В         | Top Diameter                    |                |
| С         | Height                          |                |
| D         | Number of equal radial segments |                |