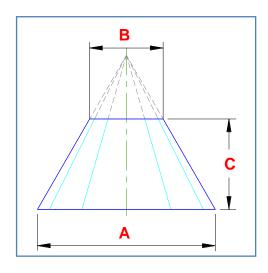

## **Right Cone Frustum - Top Diameter and Height**

A simple right cone frustum with a perpendicular axis, defined by the base diameter, top diameter and the cutting plane height.

| Dimension | Description                     | Your dimension |
|-----------|---------------------------------|----------------|
| A         | Base Diameter                   |                |
| В         | Top Diameter                    |                |
| С         | Height                          |                |
| D         | Number of equal radial segments |                |