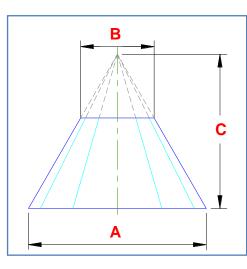

## **Right Cone Frustum - Top Diameter and Apex Height**

A simple right cone frustum with a perpendicular axis, defined by the base diameter, top diameter and the apex height.

| Dimension | Description                     | Your dimension |
|-----------|---------------------------------|----------------|
| Α         | Base Diameter                   |                |
| В         | Top Diameter                    |                |
| С         | Apex Height                     |                |
| D         | Number of equal radial segments |                |