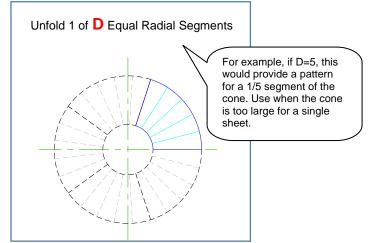

## **Right Cone Frustum - Top Diameter and Apex Height**

A simple right cone frustum with a perpendicular axis, defined by the base diameter, top diameter and the apex height.

| Dimension | Description                     | Your dimension |
|-----------|---------------------------------|----------------|
| Α         | Base Diameter                   |                |
| В         | Top Diameter                    |                |
| С         | Apex Height                     |                |
| D         | Number of equal radial segments |                |