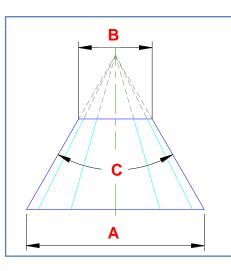

## **Right Cone Frustum - Top Diameter and Cone Angle**

A simple right cone frustum with a perpendicular axis, defined by the base diameter, top diameter and the cone angle.

| Dimension | Description                     | Your dimension |
|-----------|---------------------------------|----------------|
| Α         | Base Diameter                   |                |
| В         | Top Diameter                    |                |
| С         | Cone Angle                      |                |
| D         | Number of equal radial segments |                |