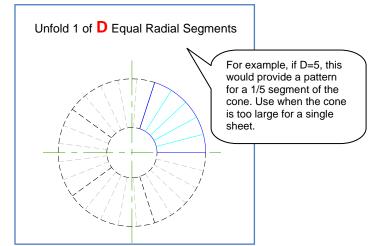

## **Right Cone Frustum - Top Diameter and Cone Angle**

A simple right cone frustum with a perpendicular axis, defined by the base diameter, top diameter and the cone angle.

| Dimension | Description                     | Your dimension |
|-----------|---------------------------------|----------------|
| Α         | Base Diameter                   |                |
| В         | Top Diameter                    |                |
| С         | Cone Angle                      |                |
| D         | Number of equal radial segments |                |