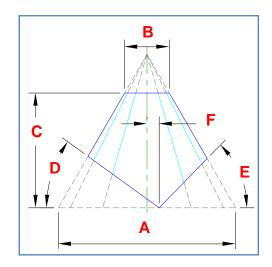

## Right Cone - Base Truncated by Two Planes

A right cone with the base truncated by two planes, defined by the base diameter, apex height, height and angle of two cutting planes.

| Dimension | Description Your dimension                     |  |
|-----------|------------------------------------------------|--|
| Α         | Base Diameter                                  |  |
| В         | Top Diameter                                   |  |
| С         | Top Cutting Plane Height                       |  |
| D         | Base Cutting Plane Angle 1                     |  |
| E         | Base Cutting Plane Angle 2                     |  |
| F         | Offset from centerline (of intersection point) |  |