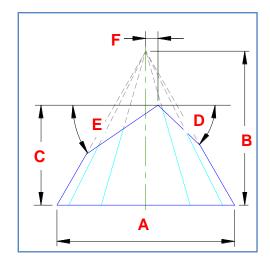

## **Right Cone - Top Truncated by Two Planes**

A right cone with top truncated by two planes, defined by the base diameter, apex height, height and angle of two cutting planes.

| Dimension | Description                                    | Your dimension |
|-----------|------------------------------------------------|----------------|
| Α         | Base Diameter                                  |                |
| В         | Height (of intersection point)                 |                |
| С         | Top Cutting Plane Height                       |                |
| D         | Top Cutting Plane Angle 1                      |                |
| E         | Top Cutting Plane Angle 2                      |                |
| F         | Offset from centerline (of intersection point) |                |