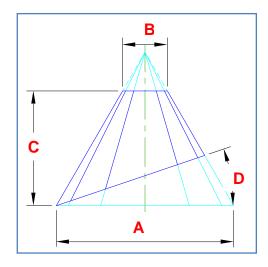

## Right Cone - Base Truncated

A right cone with base truncated, defined by the base diameter, the cone angle, height and angle of cutting plane.

| Dimension | Description          | Your dimension |
|-----------|----------------------|----------------|
| Α         | Base Diameter        |                |
| В         | Top Diameter         |                |
| С         | Cutting Plane Height |                |
| D         | Cutting Plane Angle  |                |