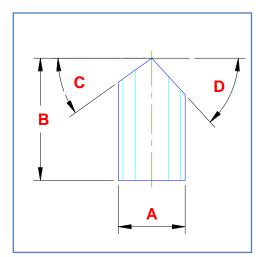

## Right Cylinder - Top Truncated by Two Planes

A Right Cylinder. The top of the cylinder is cut (truncated) at an angle by two cutting planes that intersect at the axis.

| Dimension | Description             | Your dimension |
|-----------|-------------------------|----------------|
| Α         | Base Diameter           |                |
| В         | Height (at center line) |                |
| С         | Cutting plane angle 1   |                |
| D         | Cutting plane angle 2   |                |