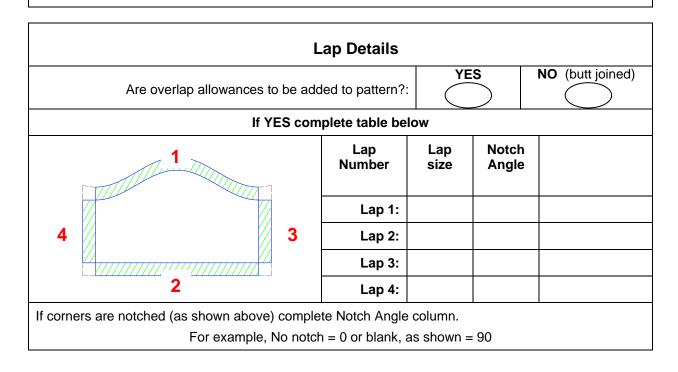

a pattern.For further information contact details are at <a href="www.plate-n-sheet.com.au">www.plate-n-sheet.com.au</a>.Right\_Cylinder\_Double\_Top.docx (11/12/2012 10:11 AM)Page 1 of 2

| Client Name:                                                                      |               | Contact Phone:    |
|-----------------------------------------------------------------------------------|---------------|-------------------|
| Date:                                                                             | This item ID: | References PO No: |
| Authorised by:                                                                    |               | Signature:        |
| Purchase order to show quantities and date required. PO to reference This Item ID |               |                   |



| Other Settings        |                                      |  |
|-----------------------|--------------------------------------|--|
| Number of press lines | Number divisible by 4 (default = 24) |  |