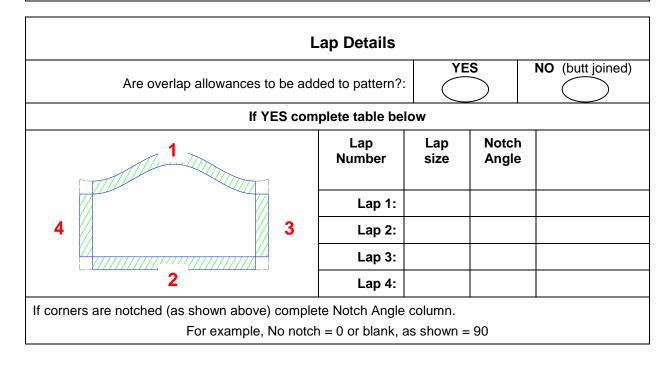

late-n-sheet.com.au</a>.Right\_Cylinder\_Double\_Top\_Offset.docx (7/26/2013 2:02 PM)Page 1 of 2

| Client Name:                                                                       |               | Contact Phone:    |
|------------------------------------------------------------------------------------|---------------|-------------------|
| Date:                                                                              | This item ID: | References PO No: |
| Authorised by:                                                                     |               | Signature:        |
| Durahana andar to about runntities and date required, DO to reference This Item ID |               |                   |

## Purchase order to show quantities and date required. PO to reference This Item ID



| Other Settings        |                                      |
|-----------------------|--------------------------------------|
| Number of press lines | Number divisible by 4 (default = 24) |