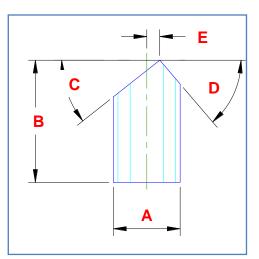

## Right Cylinder - Top Truncated by Two Planes

A Right Cylinder. The top of the cylinder is cut (truncated) at an angle by two cutting planes that intersect at the axis.

| Dimension | Description             | Your dimension |
|-----------|-------------------------|----------------|
| Α         | Base Diameter           |                |
| В         | Height (at center line) |                |
| С         | Cutting plane angle 1   |                |
| D         | Cutting plane angle 2   |                |
| E         | Offset from center line |                |