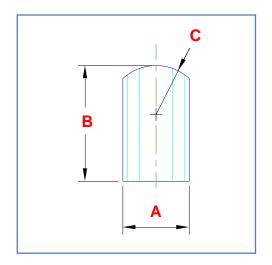

## Right Cylinder - Top Truncated by a Radius

The top of the cylinder is cut (truncated) by a radius making a convex shape.

| Dimension | Description             | Your dimension |
|-----------|-------------------------|----------------|
| Α         | Base Diameter           |                |
| В         | Height (at center line) |                |
| С         | Radius                  |                |