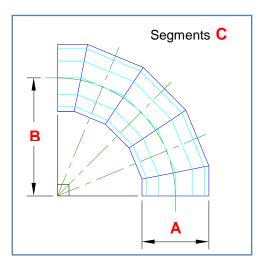

## Segmented Bend - 90

A Segmented Bend formed by cylindrical segments. The angle is fixed at 90 degrees

| Dimension | Description        | Your dimension |
|-----------|--------------------|----------------|
| Α         | Pipe Diameter      |                |
| В         | Bend Radius        |                |
| С         | Number of segments |                |