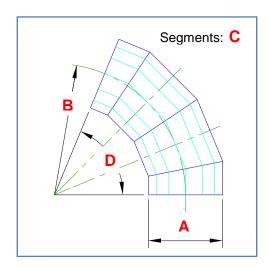

## Segmented Bend - Angle

A Segmented Bend formed by cylindrical segments. The angle is fixed at 90 degrees

| Dimension | Description        | Your dimension |
|-----------|--------------------|----------------|
| A         | Pipe Diameter      |                |
| В         | Bend Radius        |                |
| С         | Number of segments |                |
| D         | Bend Angle         |                |