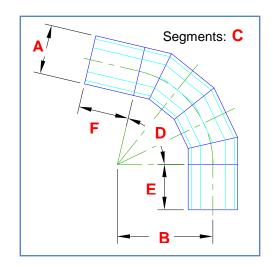

## **Segmented Bend - Extended**

A segmented bend formed by cylindrical segments. The angle is determined by the user. The first and last segment may be extended.

| Dimension | Description        | Your dimension |
|-----------|--------------------|----------------|
| A         | Pipe Diameter      |                |
| В         | Bend Radius        |                |
| С         | Number of segments |                |
| D         | Bend Angle         |                |
| E         | Length 1           |                |
| F         | Length 2           |                |