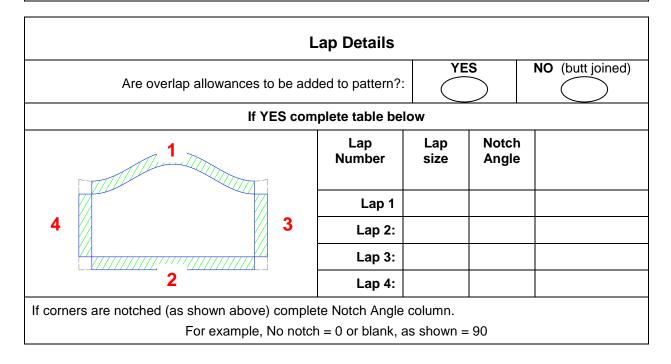

## Purchase order to show quantities and date required. PO to reference This Item ID

| Other Settings           |                                                  |                                                                         |                                                                  |  |  |
|--------------------------|--------------------------------------------------|-------------------------------------------------------------------------|------------------------------------------------------------------|--|--|
| Number of press lines    |                                                  | Number divisible by 4 (default = 24)                                    |                                                                  |  |  |
| Number of equal segments |                                                  | Pattern can be full or broken into equal radial segments (default = 1). |                                                                  |  |  |
| Join Options (           | Join Options (Tick one):                         |                                                                         |                                                                  |  |  |
|                          | One seam - Staggered inside and outside of bend. |                                                                         | One seam - Seam on INSIDE of bend.                               |  |  |
|                          | One seam - Seam on same side of bend bend.       |                                                                         | One seam - Seam on <b>OUTSIDE</b> of bend.                       |  |  |
|                          | One seam - Staggered<br>on sides of bend.        |                                                                         |                                                                  |  |  |
|                          | <b>Two</b> seams - on <b>both</b> sides of bend. |                                                                         | Two seams - Seam on <b>inside</b><br>and <b>outside</b> of bend. |  |  |