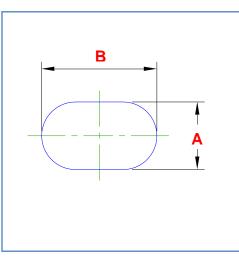

## Segmented Bend Oval 90

A Segmented Bend formed by cylindrical segments. The angle is fixed at 90 degrees

| Dimension | Description        | Your dimension |
|-----------|--------------------|----------------|
| Α         | Oval Width         |                |
| В         | Oval Length        |                |
| С         | Bend Radius        |                |
| D         | Number of segments |                |