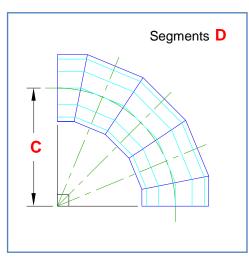

## Segmented Bend Oval 90

A Segmented Bend formed by cylindrical segments. The angle is fixed at 90 degrees

| Dimension | Description        | Your dimension |
|-----------|--------------------|----------------|
| Α         | Oval Width         |                |
| В         | Oval Length        |                |
| С         | Bend Radius        |                |
| D         | Number of segments |                |