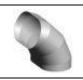

## **Segmented Bend Oval Angle**

A Segmented Bend formed by cylindrical segments. The angle is fixed at 90 degrees

| Dimension | Description        | Your dimension |
|-----------|--------------------|----------------|
| A         | Oval Width         |                |
| В         | Oval Length        |                |
| С         | Bend Radius        |                |
| D         | Number of segments |                |
| E         | Bend Angle         |                |