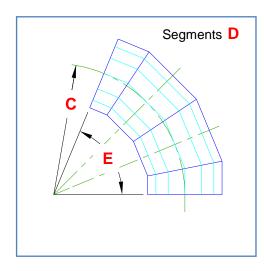

## **Segmented Bend Oval Angle**

A Segmented Bend formed by cylindrical segments. The angle is fixed at 90 degrees

| Dimension | Description        | Your dimension |
|-----------|--------------------|----------------|
| A         | Oval Width         |                |
| В         | Oval Length        |                |
| С         | Bend Radius        |                |
| D         | Number of segments |                |
| E         | Bend Angle         |                |