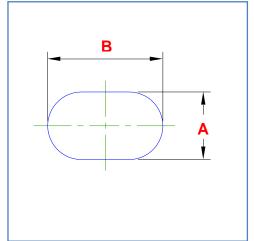

## **Segmented Bend Oval Angle**

A Segmented Bend formed by cylindrical segments. The angle is fixed at 90 degrees

| Dimension | Description        | Your dimension |
|-----------|--------------------|----------------|
| A         | Oval Width         |                |
| В         | Oval Length        |                |
| С         | Bend Radius        |                |
| D         | Number of segments |                |
| E         | Bend Angle         |                |