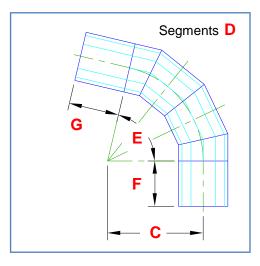

## Segmented Bend Oval Extended

A Segmented Bend formed by cylindrical segments. The angle is fixed at 90 degrees

| Dimension | Description        | Your dimension |
|-----------|--------------------|----------------|
| Α         | Oval Width         |                |
| В         | Oval Length        |                |
| С         | Bend Radius        |                |
| D         | Number of segments |                |
| E         | Bend Angle         |                |
| F         | Length 1           |                |
| G         | Length 2           |                |