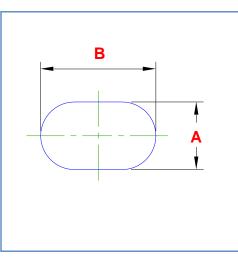

## Segmented Bend Oval Extended

A Segmented Bend formed by cylindrical segments. The angle is fixed at 90 degrees

| Dimension | Description        | Your dimension |
|-----------|--------------------|----------------|
| Α         | Oval Width         |                |
| В         | Oval Length        |                |
| С         | Bend Radius        |                |
| D         | Number of segments |                |
| E         | Bend Angle         |                |
| F         | Length 1           |                |
| G         | Length 2           |                |