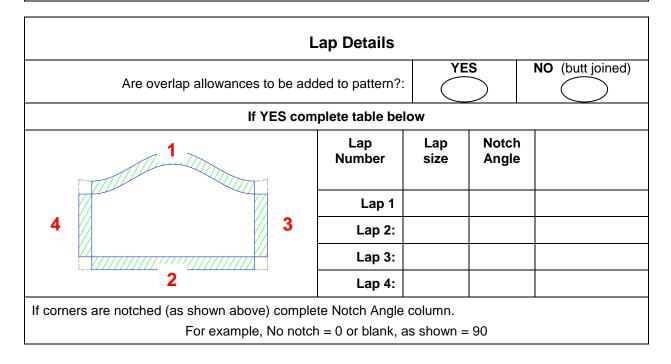

e at www.plate-n-sheet.com.au.Segmented\_Bend\_Oval\_Opp\_90.docx (7/26/2013 3:01 PM)Page 1 of 2

| Client Name:                                                                       |               | Contact Phone:    |
|------------------------------------------------------------------------------------|---------------|-------------------|
| Date:                                                                              | This item ID: | References PO No: |
| Authorised by:                                                                     |               | Signature::       |
| Purchase ander to about muchtitics and date required, DO to reference This Kern ID |               |                   |

## Purchase order to show quantities and date required. PO to reference This Item ID



| Other Settings           |                                                         |                                                                         |                                                                  |  |  |
|--------------------------|---------------------------------------------------------|-------------------------------------------------------------------------|------------------------------------------------------------------|--|--|
| Number of pres           | ber of press lines Number divisible by 4 (default = 24) |                                                                         | by 4 (default = 24)                                              |  |  |
| Number of equal segments |                                                         | Pattern c