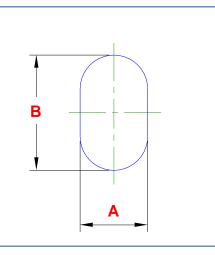

## Segmented Bend Oval Angle (Opposite Plane)

A Segmented Bend formed by cylindrical segments. The angle is fixed at 90 degrees

| Dimension | Description        | Your dimension |
|-----------|--------------------|----------------|
| Α         | Oval Width         |                |
| В         | Oval Length        |                |
| С         | Bend Radius        |                |
| D         | Number of segments |                |