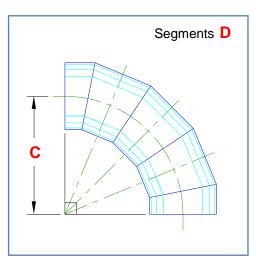

## Segmented Bend Oval Angle (Opposite Plane)

A Segmented Bend formed by cylindrical segments. The angle is fixed at 90 degrees

| Dimension | Description        | Your dimension |
|-----------|--------------------|----------------|
| Α         | Oval Width         |                |
| В         | Oval Length        |                |
| С         | Bend Radius        |                |
| D         | Number of segments |                |