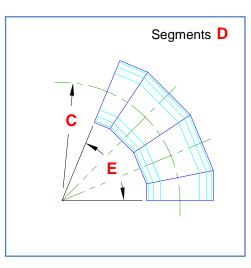

## Segmented Bend Oval Angle (Opposite Plane)

A Segmented Bend formed by cylindrical segments. The angle is fixed at 90 degrees

| Dimension | Description        | Your dimension |
|-----------|--------------------|----------------|
| Α         | Oval Width         |                |
| В         | Oval Length        |                |
| С         | Bend Radius        |                |
| D         | Number of segments |                |
| E         | Bend Angle         |                |