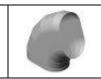

## Segmented Bend Oval Angle (Opposite Plane)

A Segmented Bend formed by cylindrical segments. The angle is fixed at 90 degrees

| Dimension | Description        | Your dimension |
|-----------|--------------------|----------------|
| Α         | Oval Width         |                |
| В         | Oval Length        |                |
| С         | Bend Radius        |                |
| D         | Number of segments |                |
| E         | Bend Angle         |                |