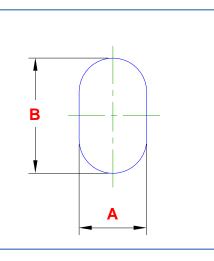

## Segmented Bend Oval Angle (Opposite Plane)

A Segmented Bend formed by cylindrical segments. The angle is fixed at 90 degrees

| Dimension | Description        | Your dimension |
|-----------|--------------------|----------------|
| Α         | Oval Width         |                |
| В         | Oval Length        |                |
| С         | Bend Radius        |                |
| D         | Number of segments |                |
| E         | Bend Angle         |                |