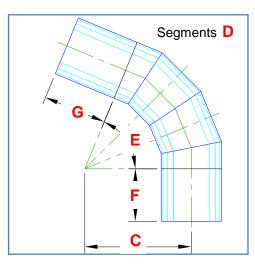

## Segmented Bend Oval Extended (Opposite Plane)

A Segmented Bend formed by cylindrical segments. The angle is fixed at 90 degrees

| Dimension | Description        | Your dimension |
|-----------|--------------------|----------------|
| Α         | Oval Width         |                |
| В         | Oval Length        |                |
| С         | Bend Radius        |                |
| D         | Number of segments |                |
| E         | Bend Angle         |                |
| F         | Length 1           |                |
| G         | Length 2           |                |