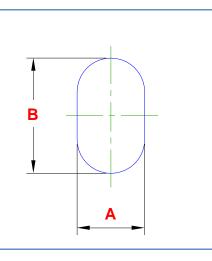

## Segmented Bend Oval Extended (Opposite Plane)

A Segmented Bend formed by cylindrical segments. The angle is fixed at 90 degrees

| Dimension | Description        | Your dimension |
|-----------|--------------------|----------------|
| Α         | Oval Width         |                |
| В         | Oval Length        |                |
| С         | Bend Radius        |                |
| D         | Number of segments |                |
| E         | Bend Angle         |                |
| F         | Length 1           |                |
| G         | Length 2           |                |