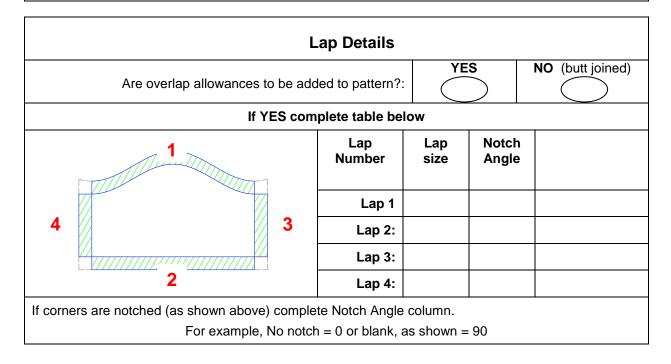

## Purchase order to show quantities and date required. PO to reference This Item ID

| Other Settings           |                                                  |                                                                         |                                                                  |  |
|--------------------------|--------------------------------------------------|-------------------------------------------------------------------------|------------------------------------------------------------------|--|
| Number of pres           | s lines                                          | es Number divisible by 4 (default = 24)                                 |                                                                  |  |
| Number of equal segments |                                                  | Pattern can be full or broken into equal radial segments (default = 1). |                                                                  |  |
| Join Options (Tick one): |                                                  |                                                                         |                                                                  |  |
|                          | One seam - Staggered inside and outside of bend. |                                                                         | One seam - Seam on INSIDE of bend.                               |  |
|                          | One seam - Seam on same side of bend bend.       |                                                                         | One seam - Seam on <b>OUTSIDE</b> of bend.                       |  |
|                          | One seam - Staggered<br>on sides of bend.        |                                                                         |                                                                  |  |
|                          | <b>Two</b> seams - on <b>both</b> sides of bend. |                                                                         | Two seams - Seam on <b>inside</b><br>and <b>outside</b> of bend. |  |