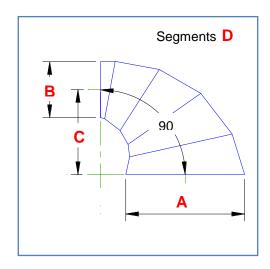

## **Segmented Bend Tapered- 90**

A Segmented Bend formed by conical segments. The angle is fixed at 90 degrees

| Dimension | Description        | Your dimension |
|-----------|--------------------|----------------|
| A         | Base Diameter      |                |
| В         | Top Diameter       |                |
| С         | Bend Radius        |                |
| D         | Number of segments |                |