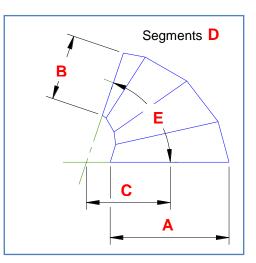

## Segmented Bend Tapered- Angle

A Segmented Bend formed by conical segments, any angle.

| Dimension | Description        | Your dimension |
|-----------|--------------------|----------------|
| Α         | Base Diameter      |                |
| В         | Top Diameter       |                |
| С         | Bend Radius        |                |
| D         | Number of segments |                |
| E         | Bend Angle         |                |