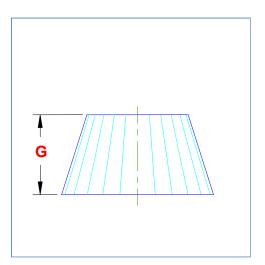

## Transition - Ellipse To Ellipse - Offset

A Transition between two ellipses. The top and base are parallel and the top may be offset from the center line.

| Dimension | Description | Your dimension |
|-----------|-------------|----------------|
| Α         | Base Axis X |                |
| В         | Base Axis Y |                |
| С         | Top Axis X  |                |
| D         | Top Axis Y  |                |
| Е         | Offset X    |                |
| F         | Offset Y    |                |
| G         | Height      |                |