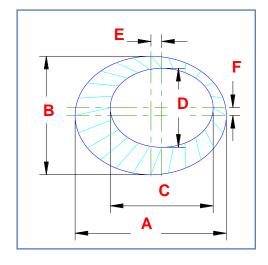

## Transition - Ellipse To Ellipse - Offset

A Transition between two ellipses. The top and base are parallel and the top may be offset from the center line.

| Dimension | Description | Your dimension |
|-----------|-------------|----------------|
| Α         | Base Axis X |                |
| В         | Base Axis Y |                |
| С         | Top Axis X  |                |
| D         | Top Axis Y  |                |
| Е         | Offset X    |                |
| F         | Offset Y    |                |
| G         | Height      |                |