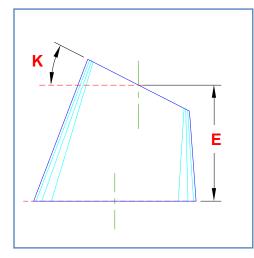

## **Transition - Rectangle To Rectangle - Angle Top**

Transition - Rectangle To Rectangle - Angle Top and Base

| Dimension | Description   | Your dimension |
|-----------|---------------|----------------|
| Α         | Base Length X |                |
| В         | Base Length Y |                |
| С         | Top Length X  |                |
| D         | Top Length Y  |                |
| E         | Height        |                |
| F         | Base Radius   |                |
| G         | Top Radius    |                |
| н         | Offset X      |                |
| J         | Offset Y      |                |
| K         | Top Angle     |                |