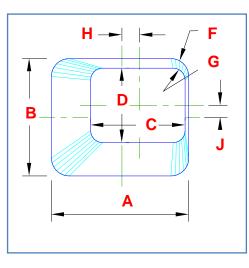

## **Transition - Rectangle To Rectangle - Angle Top**

Transition - Rectangle To Rectangle - Angle Top and Base

| Dimension | Description   | Your dimension |
|-----------|---------------|----------------|
| Α         | Base Length X |                |
| В         | Base Length Y |                |
| С         | Top Length X  |                |
| D         | Top Length Y  |                |
| E         | Height        |                |
| F         | Base Radius   |                |
| G         | Top Radius    |                |
| н         | Offset X      |                |
| J         | Offset Y      |                |
| K         | Top Angle     |                |