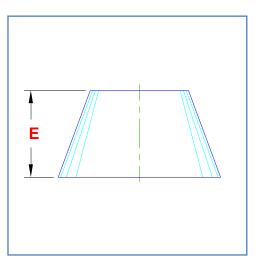

## **Transition - Rectangle To Rectangle - Offset**

A Transition between two rectangles of different sizes. The top and base are parallel and may be offset.

| Dimension | Description   | Your dimension |
|-----------|---------------|----------------|
| Α         | Base Length X |                |
| В         | Base Length Y |                |
| С         | Top Length X  |                |
| D         | Top Length Y  |                |
| E         | Height        |                |
| F         | Base Radius   |                |
| G         | Top Radius    |                |
| н         | Offset X      |                |
| J         | Offset Y      |                |