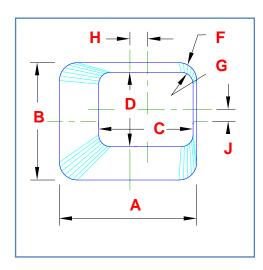

## **Transition - Rectangle To Rectangle - Offset**

A Transition between two rectangles of different sizes. The top and base are parallel and may be offset.

| Dimension | Description   | Your dimension |
|-----------|---------------|----------------|
| Α         | Base Length X |                |
| В         | Base Length Y |                |
| С         | Top Length X  |                |
| D         | Top Length Y  |                |
| E         | Height        |                |
| F         | Base Radius   |                |
| G         | Top Radius    |                |
| н         | Offset X      |                |
| J         | Offset Y      |                |