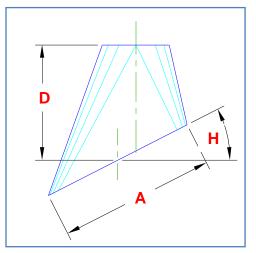

## Transition - Rectangle To Round - Angled Base

A rectangle to round transition where the base may be at an angle and offset from the rectangle.

| Dimension | Description   | Your dimension |
|-----------|---------------|----------------|
| Α         | Base Length X |                |
| В         | Base Length Y |                |
| С         | Top Diameter  |                |
| D         | Height        |                |
| E         | Base Radius   |                |
| F         | Offset X      |                |
| G         | Offset Y      |                |
| Н         | Base Angle    |                |