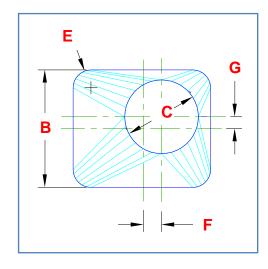

## Transition - Rectangle To Round - Angled Base

A rectangle to round transition where the base may be at an angle and offset from the rectangle.

| Dimension | Description   | Your dimension |
|-----------|---------------|----------------|
| Α         | Base Length X |                |
| В         | Base Length Y |                |
| С         | Top Diameter  |                |
| D         | Height        |                |
| E         | Base Radius   |                |
| F         | Offset X      |                |
| G         | Offset Y      |                |
| Н         | Base Angle    |                |