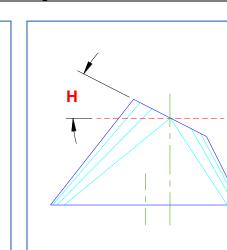

## **Transition - Rectangle To Round - Angled Top**

A rectangle to round transition where the circle may be at an angle to the base and offset from the rectangle.

G

Ε

D

| Dimension | Description   | Your dimension |
|-----------|---------------|----------------|
| Α         | Base Length X |                |
| В         | Base Length Y |                |
| С         | Top Diameter  |                |
| D         | Height        |                |
| E         | Base Radius   |                |
| F         | Offset X      |                |
| G         | Offset Y      |                |
| н         | Top Angle     |                |