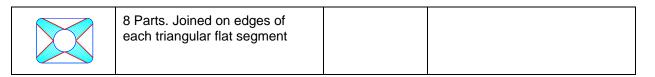

|                                                 |                                         | Lap     | o Details                            |                                                                         |                                 |                    |      |
|-------------------------------------------------|-----------------------------------------|---------|--------------------------------------|-------------------------------------------------------------------------|---------------------------------|--------------------|------|
| Are overlap allowances to be added to pattern?: |                                         |         |                                      | YES                                                                     | NO (butt joine                  | ed)                |      |
|                                                 | If YES                                  | comple  | ete table bel                        | low                                                                     |                                 |                    |      |
|                                                 |                                         |         | Lap<br>Number                        | La<br>siz                                                               |                                 |                    |      |
|                                                 |                                         |         | Lap 1                                |                                                                         |                                 |                    |      |
|                                                 |                                         |         | Lap 2:                               |                                                                         |                                 |                    |      |
|                                                 |                                         |         | Lap 3:                               |                                                                         |                                 |                    |      |
|                                                 | 2                                       |         | Lap 4:                               |                                                                         |                                 |                    |      |
| If corners are no                               | otched (as shown above) co              | -       | -                                    |                                                                         |                                 |                    |      |
|                                                 | For example, No                         |         |                                      | as sho                                                                  | wn = 90                         |                    |      |
|                                                 |                                         | Other S | Settings                             |                                                                         |                                 |                    |      |
| Number of press lines                           |                                         |         | Number divisible by 4 (default = 24) |                                                                         |                                 |                    |      |
| Number of equal segments                        |                                         |         |                                      | Pattern can be full or broken into equal radial segments (default = 1). |                                 |                    |      |
| Join Options (1                                 | Fick one):                              |         |                                      |                                                                         |                                 |                    |      |
|                                                 | One part - Join on flat side.           |         |                                      |                                                                         | One part - Join on diagonal.    |                    |      |
|                                                 | Two parts - Join on flat sides at 180°. |         |                                      |                                                                         | Two parts - Join on diagonal 1. |                    | 1.   |
|                                                 | Two parts - Join on flat sides at 90°.  |         |                                      |                                                                         | Two parts - Join on diagonal 2  |                    | 2.   |
|                                                 | Four parts - Join on each flat.         |         |                                      |                                                                         | Four parts                      | - Join each diagor | nal. |