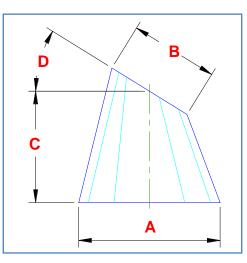

## Round To Round - Axis perpendicular - Angle Top

A Transition from a round to a round. The top may be at an angle to the base and is fixed to the center line.

| Dimension | Description   | Your dimension |
|-----------|---------------|----------------|
| Α         | Base Diameter |                |
| В         | Top Diameter  |                |
| С         | Height        |                |
| D         | Top Angle     |                |