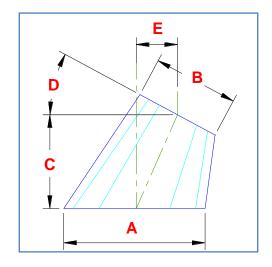

## Round To Round - Axis angled - Angle Top A Transition from a round to a round. The top may be angled.

The center of the top may also be offset to the base.

| Dimension | Description   | Your dimension |
|-----------|---------------|----------------|
| A         | Base Diameter |                |
| В         | Top Diameter  |                |
| С         | Height        |                |
| D         | Top Angle     |                |
| E         | Top Offset    |                |